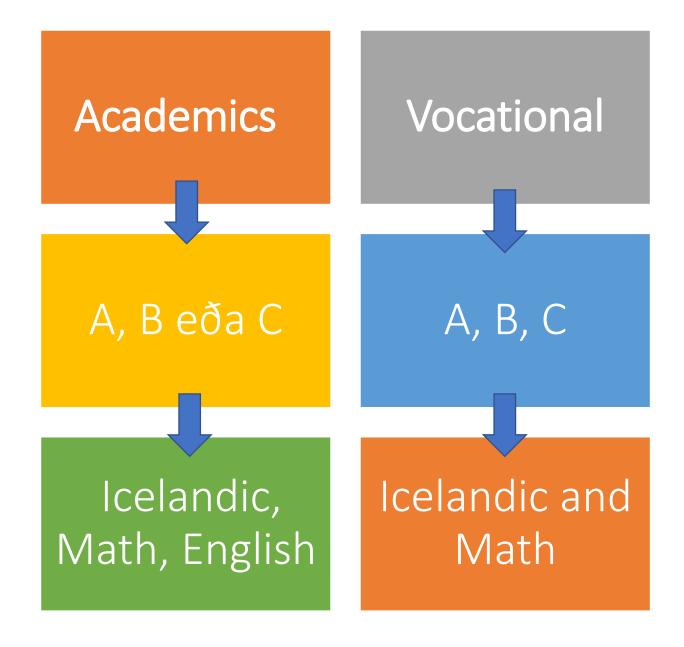

r>SAGA2YA05(1)               |                                               | UMHV1SU05(1)<br>IH, TDT 201                  |                                                         | 13:35-14:30<br>STÆR2HV05(1)<br>MM 308           |
|              | LB 208<br>14:35-15:30<br>SAGA2YA05(1)            | <b>14:35-15:30</b><br>KÖRF1AB05(1)            | 14:05-15:00<br>UMHV1SU05(1)<br>IH, TDT 201   | <b>14:35-15:30</b><br>BRAG1SB01(10)                     |                                                 |
| 5:00         | LB 208                                           | CC, IP Vallaskóli                             |                                              | SOS 211                                                 |                                                 |

Entrence requirements



Course alignment according to enterance grade



#### Social life

- School choir
- Evening events
- Dances
- Gettu betur- quiz contest
- Song contest
- Morfís speech contest
- Happy days
- Flóafár big event
- Horse club
- Annual fest
- Charity events
- Open events during the school week



## Transport

Daily from:

Þorlákshöfn, Eyrarbakki, Stokkseyri, Hveragerði, Hella, Hvolsvöllur, Reykholt og Flúðir



Thank you

Welcome to FSu