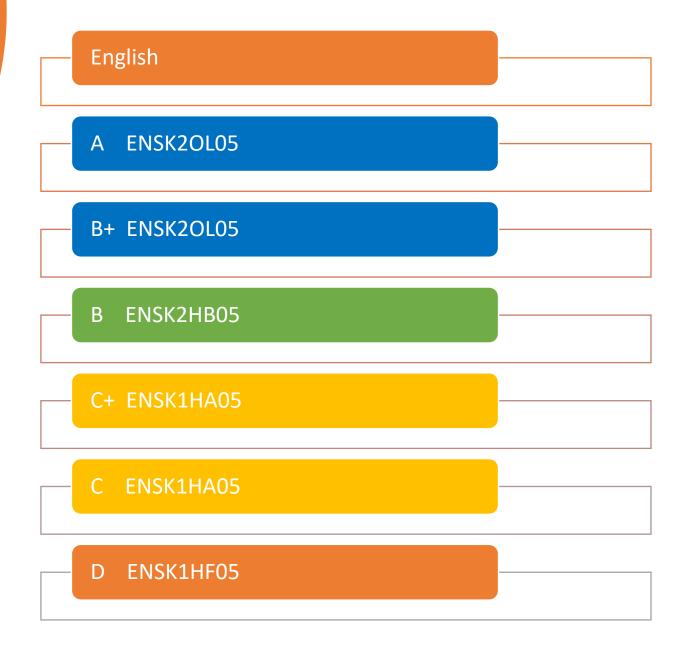

| UMHV1SU05(1)<br>IH, TDT 201                  |                                                         | 13:35-14:30<br>STÆR2HV05(1)<br>MM 308           |
|              | LB 208<br>14:35-15:30<br>SAGA2YA05(1)            | <b>14:35-15:30</b><br>KÖRF1AB05(1)            | 14:05-15:00<br>UMHV1SU05(1)<br>IH, TDT 201   | <b>14:35-15:30</b><br>BRAG1SB01(10)                     |                                                 |
| 5:00         | LB 208                                           | CC, IP Vallaskóli                             |                                              | SOS 211                                                 |                                                 |

Entrence requirements



Course alignment according to enterance grade



#### Social life

- School choir
- Evening events
- Dances
- Gettu betur- quiz contest
- Song contest
- Morfís speech contest
- Happy days
- Flóafár big event
- Horse club
- Annual fest
- Charity events
- Open events during the school week



## Transport

Daily from:

Þorlákshöfn, Eyrarbakki, Stokkseyri, Hveragerði, Hella, Hvolsvöllur, Reykholt og Flúðir



Thank you

Welcome to FSu