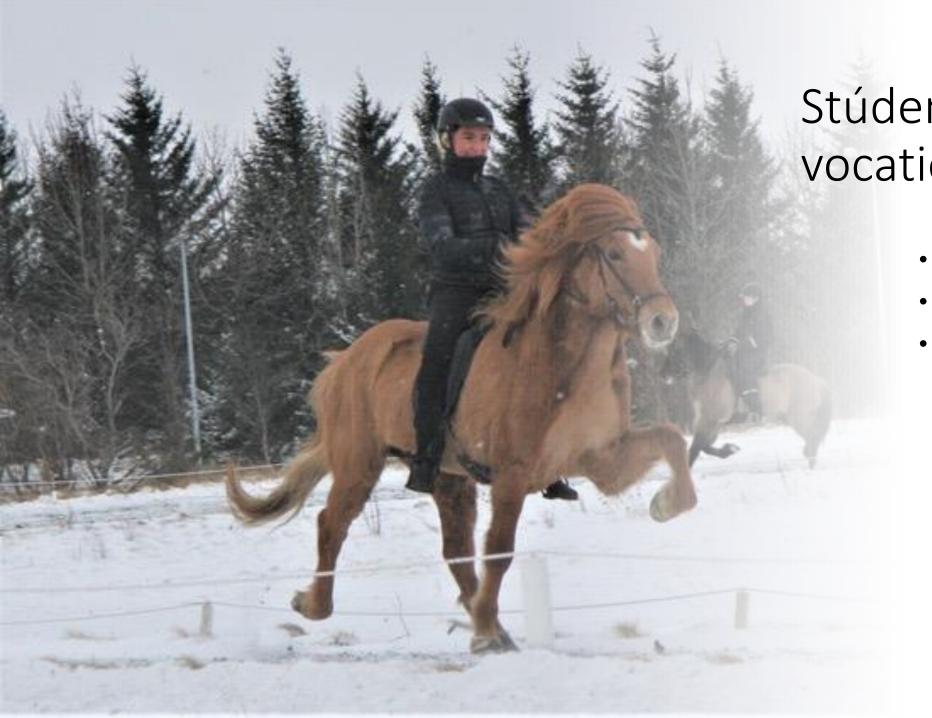

Stúdentsbraut vocational

- Horsemanship
- Art and creative studies
- Agricultural studies

• Preparation line: 1-4 semesters

• Sports: 3-4 semesters

• Art: 3-4 semesters

Horsemanship: 4 semesters

Special education-line